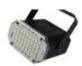

## **EUROLITE LED Party strobe 36**

Ultra compact party strobe with high-power LEDs

**Art. No.: 52200590** GTIN: 4026397572988

### **Description:**

This particularly low-priced and compact LED Strobe brings your party to life. It is equipped with 36 bright SMD 5050 LEDs and can be operated in automatic mode or by sound control via the built-in microphone. Use the two rotary controls to adjust the microphone sensitivity and flash frequency.

#### Features:

- Stroboscope with 36 white SMD 5050 LEDs
- Perfect for decorations or party rooms
- Smallest dimensions, low weight
- Auto and sound mode selectable
- Built-in microphone with sensitivity control
- Variable flash rate: 1-8 flashes/second
- Low price, portable and user-friendly
- 36 powerful LEDs SMD 5050 cold white (CW)Strobe effect
- Control via stand-alone