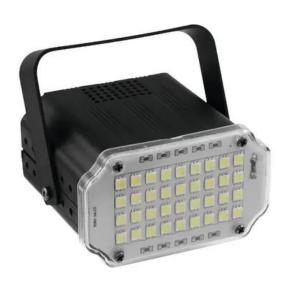

## **EUROLITE LED Party strobe 36**

Ultra compact party strobe with high-power LEDs

**Art. No.: 52200590** GTIN: 4026397572988

### **Description:**

This particularly low-priced and compact LED Strobe brings your party to life. It is equipped with 36 bright SMD 5050 LEDs and can be operated in automatic mode or by sound control via the built-in microphone. Use the two rotary controls to adjust the microphone sensitivity and flash frequency.

#### Features:

- Stroboscope with 36 white SMD 5050 LEDs
- Perfect for decorations or party rooms
- Smallest dimensions, low weight
- Auto and sound mode selectable
- Built-in microphone with sensitivity control
- Variable flash rate: 1-8 flashes/second
- Low price, portable and user-friendly
- 36 powerful LEDs SMD 5050 cold white (CW)Strobe effect
- Control via stand-alone