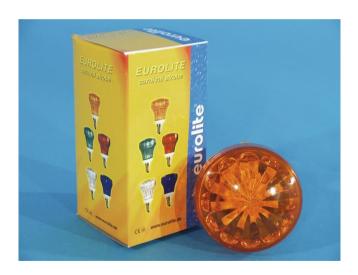

# eurolite®

### carnival LED-strobe E-14, orange

It's really easy!

**Art. No.: 52200229** GTIN: 4026397256703

## eurolite®

#### carnival LED-strobe E-14, orange

It's really easy!

**Art. No.: 52200229** GTIN: 4026397256703

#### Features:

- A low price attraction
- Perfect for shop presentations or party rooms
- Ready for use with E-14 socket
- Just screw it in ready!
- Available in 6 colors
- Advantages of LED technology: long life of the LEDs, low power consumption, minimal heat emission, defacto maintenance free with brilliant light radiation