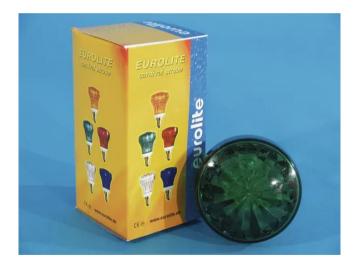

## <u>eurolite</u>®

### carnival LED-strobe E-14, green

It's really easy!

#### Art. No.: 52200227 GTIN: 4026397256666

#### Features:

- A low price attraction
- Perfect for shop presentations or party rooms
- Ready for use with E-14 socket
- Just screw it in ready!
- Available in 6 colors
- Advantages of LED technology: long life of the LEDs, low power consumption, minimal heat emission, defacto maintenance free with brilliant light radiation