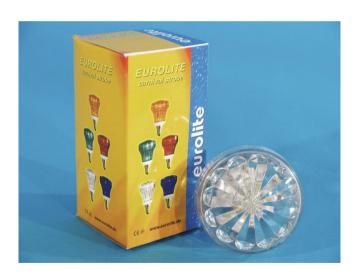

# eurolite®

### carnival LED-strobe E-14, clear

It's really easy!

**Art. No.: 52200224** GTIN: 4026397256604

#### carnival LED-strobe E-14, clear

It's really easy!

**Art. No.: 52200224** GTIN: 4026397256604

#### Features:

- A low price attraction
- Perfect for shop presentations or party rooms
- Ready for use with E-14 socket
- Just screw it in ready!
- Available in 6 colors
- Advantages of LED technology: long life of the LEDs, low power consumption, minimal heat emission, defacto maintenance free with brilliant light radiation