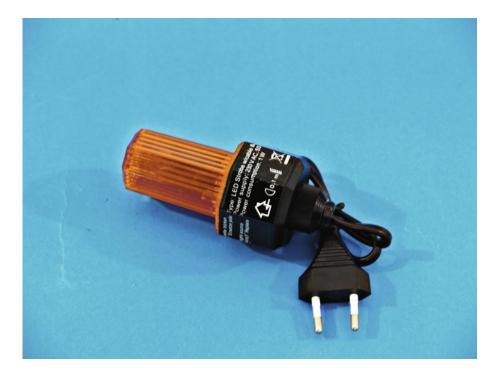

### EUROLITE LED Strobe with plug orange

Small strobe effect

Art. No.: 52200217

GTIN: 4026397256468

#### Features:

- Practical deco-strobe
- With power supply cable (ca.40 cm) and Euro-plug
- Just plug it in ready!
- Available in 6 colors
- Advantages of LED technology: long life of the LEDs, low power consumption, minimal heat emission, defacto maintenance free with brilliant light radiation