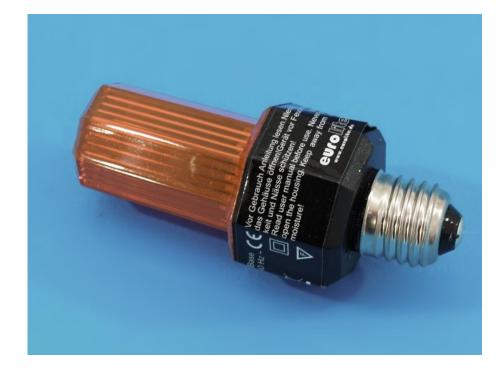

# **EUROLITE LED Strobe E-27 orange**

Just screw it in - ready!

Art. No.: 52200216 GTIN: 4026397256444

### Features:

- THE idea for party rooms or entrance areas of discos
- Practical deco-strobe
- Available in 6 colors
- Advantages of LED technology: long life of the LEDs, low power consumption, minimal heat emission, defacto maintenance free with brilliant light radiation

### **Technical specifications:**

| Power supply:        | 230 V AC, 50 Hz                              |
|----------------------|----------------------------------------------|
| Power consumption:   | 0,2 W                                        |
| Flash rate:          | 0 - 1 Hz                                     |
| Dimensions:          | Height: 12 cm<br>Diameter: Ø 4,8 cm          |
| Weight:              | 70 g                                         |
| Flash rate:          | 1 Hz                                         |
| Lifetime:            | 2000000 flashes                              |
| Dimensions (L x D):  | 120 x 48 mm                                  |
| Legal specifications |                                              |
| Special product:     | Not designed for household room illumination |
| Intended use:        | Show effect lighting                         |