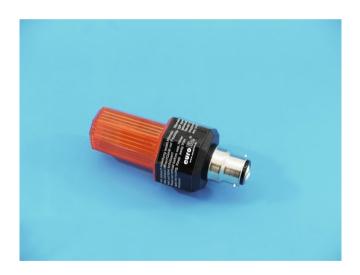

### **LED Strobe B-22 orange**

Small strobe effect

Art. No.: 52200215 GTIN: 4026397256413

#### Features:

- Perfect for party rooms or entrance areas of discos
- Just screw it in and let the party begin!
- Available in 6 colors
- Advantages of LED technology: long life of the LEDs, low power consumption, minimal heat emission, defacto maintenance free with brilliant light radiation
- Strobe effect
- Control via stand-alone