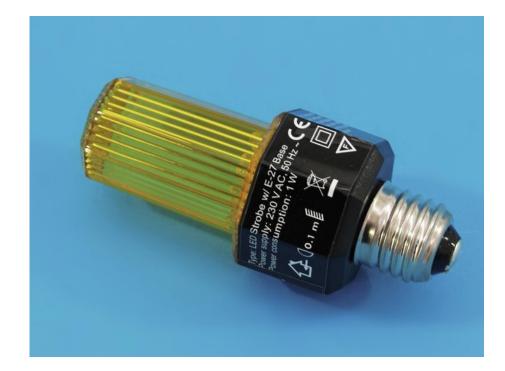

# **EUROLITE LED Strobe E-27 yellow**

Just screw it in - ready!

Art. No.: 52200213 GTIN: 4026397256376

### Features:

- THE idea for party rooms or entrance areas of discos
- Practical deco-strobe
- Available in 6 colors
- Advantages of LED technology: long life of the LEDs, low power consumption, minimal heat emission, defacto maintenance free with brilliant light radiation

## **Technical specifications:**

| 230 V AC, 50 Hz                              |
|----------------------------------------------|
| 0,2 W                                        |
| 0 - 1 Hz                                     |
| Height: 12 cm<br>Diameter: Ø 4,8 cm          |
| 70 g                                         |
| 1-3 Hz                                       |
| 2000000 flashes                              |
| 120 x 48 mm                                  |
|                                              |
| Not designed for household room illumination |
| Show effect lighting                         |
|                                              |