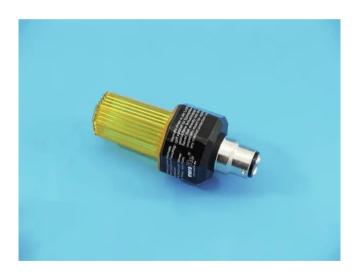

### **LED Strobe B-22 yellow**

Small strobe effect

Art. No.: 52200212 GTIN: 4026397256352

#### Features:

- Perfect for party rooms or entrance areas of discos
- Just screw it in and let the party begin!
- Available in 6 colors
- Advantages of LED technology: long life of the LEDs, low power consumption, minimal heat emission, defacto maintenance free with brilliant light radiation
- Strobe effect
- Control via stand-alone