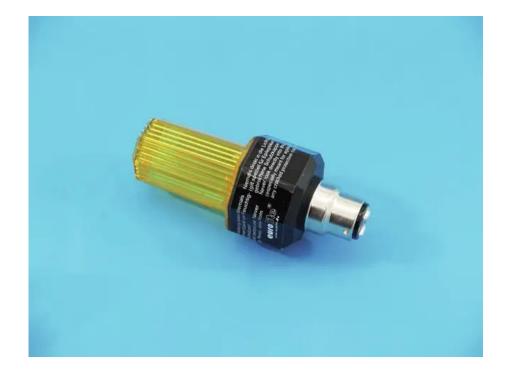

# **EUROLITE LED Strobe B-22 yellow**

Small strobe effect

Art. No.: 52200212

### Features:

- Perfect for party rooms or entrance areas of discos
- Just screw it in and let the party begin!
- Available in 6 colors
- Advantages of LED technology: long life of the LEDs, low power consumption, minimal heat emission, defacto maintenance free with brilliant light radiation
- Strobe effect
- Control via stand-alone

## **Technical specifications:**

| Power supply:        | 230 V AC, 50 Hz                     |  |
|----------------------|-------------------------------------|--|
| Power consumption:   | 5 W                                 |  |
| Lamp type:           | LED lamp                            |  |
| Flash rate:          | 1 - 3 Hz<br>Lifetime 2000000 flashs |  |
| Control:             | Stand-alone                         |  |
| Dimensions:          | Height: 12 cm<br>Diameter: Ø 4,8 cm |  |
| Weight:              | 0,07 kg                             |  |
| Legal specifications |                                     |  |