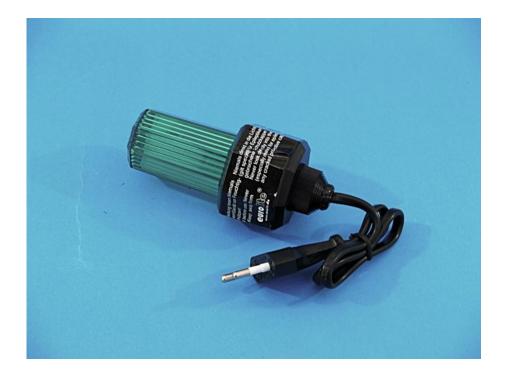

### EUROLITE LED Strobe with plug green

Small strobe effect

Art. No.: 52200211

GTIN: 4026397256338

#### Features:

- Practical deco-strobe
- With power supply cable (ca.40 cm) and Euro-plug
- Just plug it in ready!
- Available in 6 colors
- Advantages of LED technology: long life of the LEDs, low power consumption, minimal heat emission, defacto maintenance free with brilliant light radiation