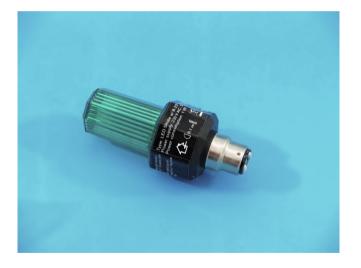

### LED Strobe B-22 green

Small strobe effect

Art. No.: 52200209 GTIN: 4026397256291

## LED Strobe B-22 green

Small strobe effect

#### Features:

- For party rooms or entrance areas of discos
- Just screw it in and let the party begin!
- Available in 6 colors
- Advantages of LED technology: long life of the LEDs, low power consumption, minimal heat emission, defacto maintenance free with brilliant light radiation
- Strobe effect
- Control via stand-alone