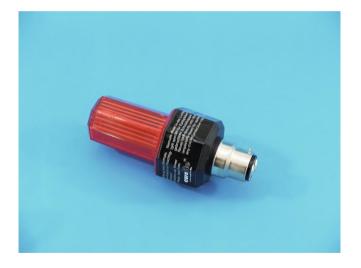

### LED Strobe B-22 red

Small strobe effect

Art. No.: 52200207 GTIN: 4026397256253

## LED Strobe B-22 red

Small strobe effect

#### Features:

- Perfect for party rooms or entrance areas of discos
- Just screw it in and let the party begin!
- Available in 6 colors
- Advantages of LED technology: long life of the LEDs, low power consumption, minimal heat emission, defacto maintenance free with brilliant light radiation
- Strobe effect
- Control via stand-alone