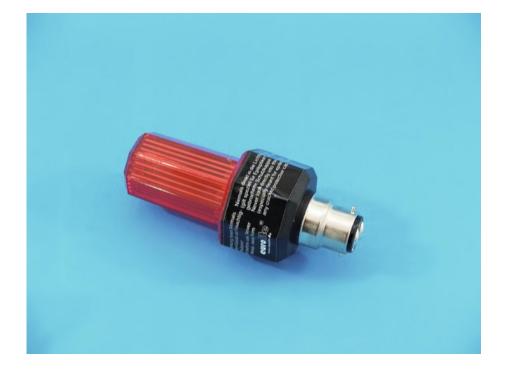

## **EUROLITE LED Strobe B-22 red**

Small strobe effect

Art. No.: 52200207 GTIN: 4026397256253

### Features:

- Perfect for party rooms or entrance areas of discos
- Just screw it in and let the party begin!
- Available in 6 colors
- Advantages of LED technology: long life of the LEDs, low power consumption, minimal heat emission, defacto maintenance free with brilliant light radiation
- Strobe effect
- Control via stand-alone

## **Technical specifications:**

| Power supply:        | 230 V AC, 50 Hz                     |  |
|----------------------|-------------------------------------|--|
| Power consumption:   | 5 W                                 |  |
| Lamp type:           | LED lamp                            |  |
| Flash rate:          | 1 - 3 Hz<br>Lifetime 2000000 flashs |  |
| Control:             | Stand-alone                         |  |
| Dimensions:          | Height: 12 cm<br>Diameter: Ø 4,8 cm |  |
| Weight:              | 70 g                                |  |
| Legal specifications |                                     |  |