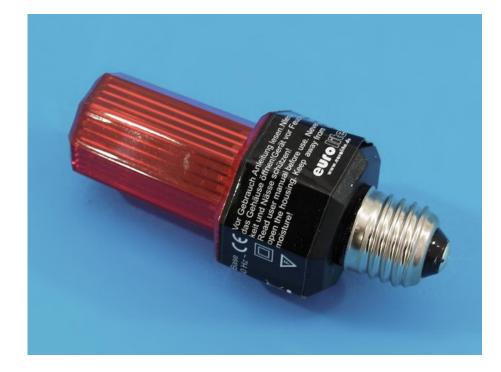

## **EUROLITE LED Strobe E-27 red**

Small strobe effect

Art. No.: 52200206 GTIN: 4026397256239

#### Features:

- For party rooms or entrance areas of discos
- Practical deco-strobe
- Available in 6 colors
- Advantages of LED technology: long life of the LEDs, low power consumption, minimal heat emission, defacto maintenance free with brilliant light radiation

### **Technical specifications:**

| Power supply:        | 230 V AC, 50 Hz                              |
|----------------------|----------------------------------------------|
| Power consumption:   | 0,2 W                                        |
| Flash rate:          | 0 - 1 Hz                                     |
| Dimensions:          | Height: 12 cm<br>Diameter: Ø 4,8 cm          |
| Weight:              | 70 g                                         |
| Flash rate:          | 1 Hz                                         |
| Lifetime:            | 2000000 flashes                              |
| Dimensions (L x D):  | 120 x 48 mm                                  |
| Legal specifications |                                              |
| Special product:     | Not designed for household room illumination |
| Intended use:        | Show effect lighting                         |