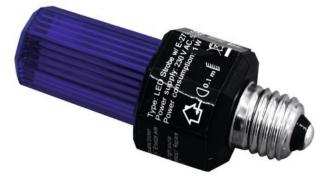

## **EUROLITE LED Strobe E-27 blue**

Small strobe effect

### Features:

- For party rooms or entrance areas of discos
- Practical deco-strobe
- Available in 6 colors
- Advantages of LED technology: long life of the LEDs, low power consumption, minimal heat emission, defacto maintenance free with brilliant light radiation

## **Technical specifications:**

| 230 V AC, 50 Hz                              |
|----------------------------------------------|
| 0,2 W                                        |
| 0 - 1 Hz                                     |
| Height: 12 cm                                |
| Diameter: Ø 4,8 cm                           |
| 70 g                                         |
| 1-3 Hz                                       |
| 2000000 flashes                              |
| 120 x 48 mm                                  |
|                                              |
| Not designed for household room illumination |
| Show effect lighting                         |
|                                              |