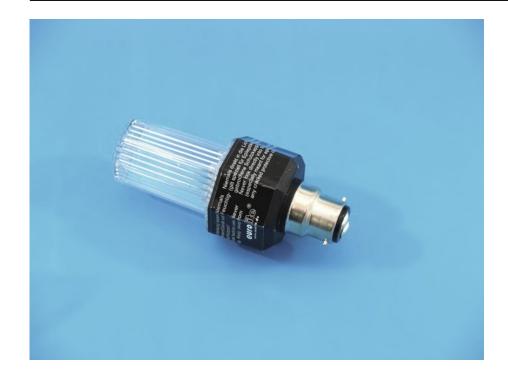

## **EUROLITE LED Strobe B-22 clear**

Great effect for a small price!

**Art. No.: 52200200** GTIN: 4026397256116

#### Features:

- Perfect for party rooms or entrance areas of discos
- Just screw it in and let the party begin!
- Available in 6 colors
- Advantages of LED technology: long life of the LEDs, low power consumption, minimal heat emission, defacto maintenance free with brilliant light radiation

## **Technical specifications:**

| Power supply:        | 230 V AC, 50 Hz                              |
|----------------------|----------------------------------------------|
| Power consumption:   | 5 W                                          |
| Flash rate:          | 1 - 3 Hz                                     |
| Dimensions:          | Height: 12 cm<br>Diameter: Ø 4,8 cm          |
| Weight:              | 70 g                                         |
| Flash rate:          | 1-3 Hz                                       |
| Lifetime:            | 2000000 flashes                              |
| Dimensions (L x D):  | 120 x 48 mm                                  |
| Legal specifications |                                              |
| Special product:     | Not designed for household room illumination |
| Intended use:        | Show effect lighting                         |