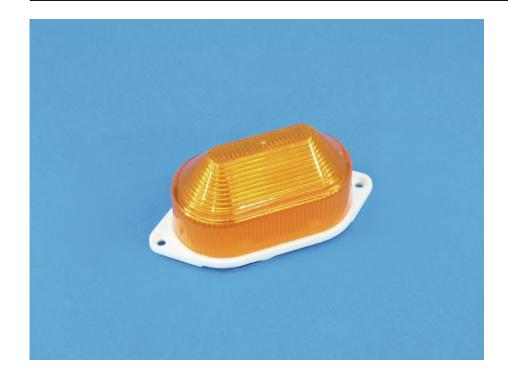

### **EUROLITE** wall strobe, long, orange

Innovative wall strobe for permanent installation

**Art. No.: 52200125** GTIN: 4026397236583

#### Features:

- Designed for professional use, e.g. on stages, in discotheques, theatres etc., as well as for
- The idea for decorations, party rooms or entrance areas
- Small and powerful
- Low weight
- Easy installation
- Single devices can be connected to form a strobe chain
- Available in 6 colors