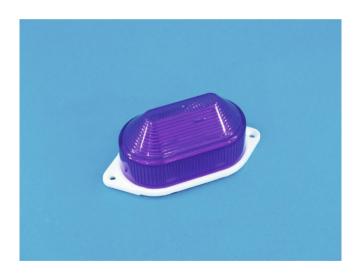

### wall strobe, long, violet

Innovative wall strobe for permanent installation

Art. No.: 52200124 GTIN: 4026397236569

#### wall strobe, long, violet

Innovative wall strobe for permanent installation

**Art. No.: 52200124** GTIN: 4026397236569

#### Features:

- Designed for professional use, e.g. on stages, in discotheques, theatres etc., as well as for home use
- The idea for decorations, party rooms or entrance areas
- Small and powerful
- Low weight
- Easy installation
- Single devices can be connected to form a strobe chain
- Available in 6 colors