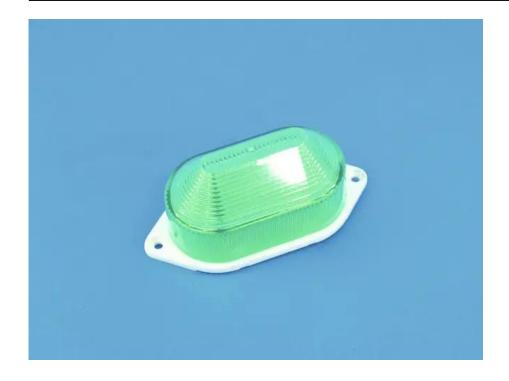

# EUROLITE wall strobe, long, green

Innovative wall strobe for permanent installation

**Art. No.: 52200123** GTIN: 4026397236545

### Features:

- Designed for professional use, e.g. on stages, in discotheques, theatres etc., as well as for home use
- The idea for decorations, party rooms or entrance areas
- Small and powerful
- Low weight
- Easy installation
- Single devices can be connected to form a strobe chain
- Available in 6 colors