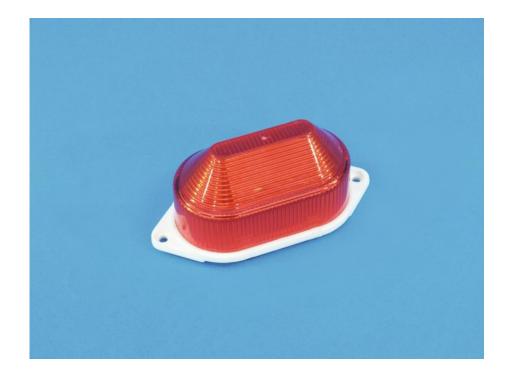

## EUROLITE wall strobe, long, red

Innovative wall strobe for permanent installation

**Art. No.: 52200122** GTIN: 4026397236521

#### Features:

- Designed for professional use, e.g. on stages, in discotheques, theatres etc., as well as for
- The idea for decorations, party rooms or entrance areas
- Small and powerful
- Low weight
- Easy installation
- Single devices can be connected to form a strobe chain
- Available in 6 colors