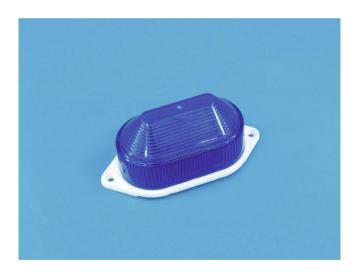

## eurolite®

#### wall strobe, long, blue

Innovative wall strobe for permanent installation

Art. No.: 52200121 GTIN: 4026397236507

#### Features:

- Designed for professional use, e.g. on stages, in discotheques, theatres etc., as well as for home use
- The idea for decorations, party rooms or entrance areas
- Small and powerful
- Low weight
- Easy installation
- Single devices can be connected to form a strobe chain
- Available in 6 colors