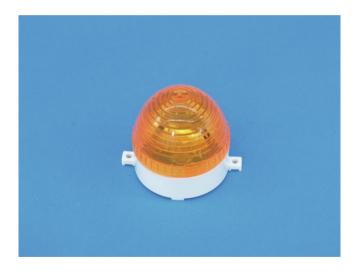

#### wall strobe, round, orange

Innovative wall strobe for permanent installation

Art. No.: 52200115 GTIN: 4026397236446

## wall strobe, round, orange

Innovative wall strobe for permanent installation

#### Features:

- Designed for professional use, e.g. on stages, in discotheques, theatres etc., as well as for home use
- The idea for decorations, party rooms or entrance areas
- Small and powerful
- Low weight
- Easy installation
- Single devices can be connected to form a strobe chain
- Available in 6 colors