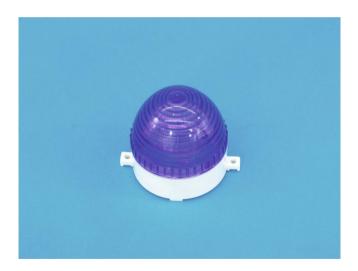

# eurolite®

### wall strobe, round, violet

Innovative wall strobe for permanent installation

**Art. No.: 52200114** GTIN: 4026397236422

#### Features:

- Designed for professional use, e.g. on stages, in discotheques, theatres etc., as well as for home use
- The idea for decorations, party rooms or entrance areas
- Small and powerful
- Low weight
- Easy installation
- Single devices can be connected to form a strobe chain
- Available in 6 colors