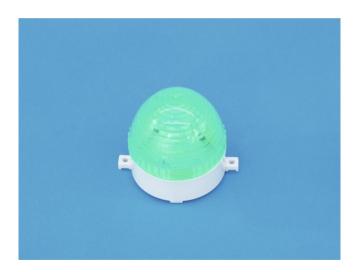

# eurolite®

### wall strobe, round, green

Innovative wall strobe for permanent installation

Art. No.: 52200113 GTIN: 4026397236408