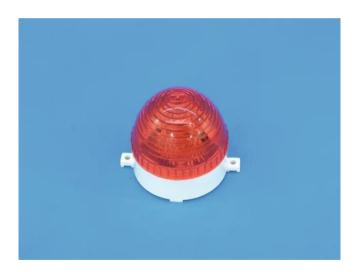

### wall strobe, round, red

Innovative wall strobe for permanent installation

Art. No.: 52200112 GTIN: 4026397236460

#### wall strobe, round, red

Innovative wall strobe for permanent installation

**Art. No.: 52200112** GTIN: 4026397236460

#### Features:

- Designed for professional use, e.g. on stages, in discotheques, theatres etc., as well as for home use
- The idea for decorations, party rooms or entrance areas
- Small and powerful
- Low weight
- Easy installation
- Single devices can be connected to form a strobe chain
- Available in 6 colors