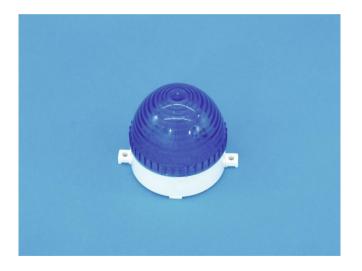

### wall strobe, round, blue

Innovative wall strobe for permanent installation

Art. No.: 52200111 GTIN: 4026397236385

## wall strobe, round, blue

Innovative wall strobe for permanent installation

#### Features:

- Designed for professional use, e.g. on stages, in discotheques, theatres etc., as well as for home use
- The idea for decorations, party rooms or entrance areas
- Small and powerful
- Low weight
- Easy installation
- Single devices can be connected to form a strobe chain
- Available in 6 colors