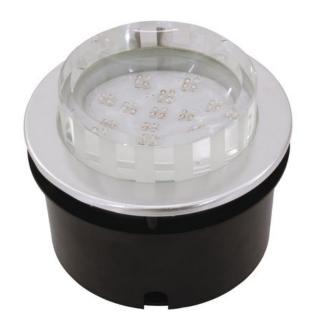

## **EUROLITE LED recessed light 48 LEDs, clear SC 15cm**

Decorative recessed spotlight

Art. No.: 51937170

#### Features:

- Round luminary with decorated frame and crystal glass cover
- Switching Colors: uninterruptedly switches color every given period of time
- Wall and ceiling mounting possible
- Indoor or outdoor use
- Plastic housing, aluminum frame
- Perfect for decorative and illumination purposes (i.e. in stairways, cinemas, theatres, corridors or hallways, showrooms, etc.)
- Advantages of LED technology: long life of the LEDs, low power consumption, minimal heat emission, defacto maintenance free with brilliant light radiation
- Power cord included