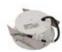

## **EUROLITE LED recessed light 48 LEDs, clear SC 15cm**

Decorative recessed spotlight

Art. No.: 51937170

#### Features:

- Round luminary with decorated frame and crystal glass cover
- Switching Colors: uninterruptedly switches color every given period of time
- Wall and ceiling mounting possible
- Indoor or outdoor use
- Plastic housing, aluminum frame
- Perfect for decorative and illumination purposes (i.e. in stairways, cinemas, theatres, corridors or hallways, showrooms, etc.)
- Advantages of LED technology: long life of the LEDs, low power consumption, minimal heat emission, defacto maintenance free with brilliant light radiation
- Power cord included

### **Technical specifications:**

| Power supply:        | 230 V AC, 50 Hz                        |  |
|----------------------|----------------------------------------|--|
| Power consumption:   | 2,50 W                                 |  |
| IP classification:   | IP54                                   |  |
| Dimensions:          | Height: 11,1 cm<br>Diameter: Ø 15,1 cm |  |
| Protection grade IP: | IP54                                   |  |
| LED number:          | 48                                     |  |
| Dimensions (D x W):  | 151 x 111 mm                           |  |