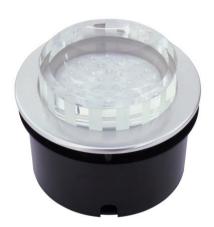

# LED recessed light 40 green LEDs, clear

Decorative recessed spotlight

Art. No.: 51937168 GTIN: 4026397228854

#### Features:

- Round luminary with decorated frame and crystal glass cover
- Wall and ceiling mounting possible
- Indoor or outdoor use
- Plastic housing, aluminum frame
- Perfect for decorative and illumination purposes (i.e. in stairways, cinemas, theatres, corridors or hallways, showrooms, etc.)
- Advantages of LED technology: long life of the LEDs, low power consumption, minimal heat emission, defacto maintenance free with brilliant light radiation
- Power cord included
- Available in 5 colors