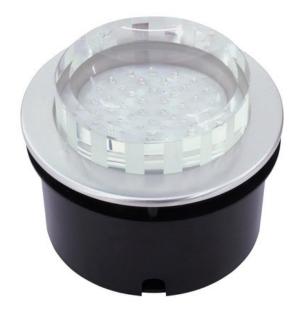

## **EUROLITE LED recessed light 40 green LEDs, clear**

Decorative recessed spotlight

**Art. No.: 51937168** GTIN: 4026397228854

#### Features:

- Round luminary with decorated frame and crystal glass cover
- Wall and ceiling mounting possible
- Indoor or outdoor use
- Plastic housing, aluminum frame
- Perfect for decorative and illumination purposes (i.e. in stairways, cinemas, theatres, corridors or hallways, showrooms, etc.)
- Advantages of LED technology: long life of the LEDs, low power consumption, minimal heat emission, defacto maintenance free with brilliant light radiation
- Power cord included
- Available in 5 colors

## **Technical specifications:**

| Power supply:        | 230 V AC, 50 Hz                        |  |
|----------------------|----------------------------------------|--|
| Power consumption:   | 2,20 W                                 |  |
| IP classification:   | IP54                                   |  |
| Dimensions:          | Height: 11,1 cm<br>Diameter: Ø 15,1 cm |  |
| Protection grade IP: | IP54                                   |  |
| LED number:          | 40                                     |  |
| Dimensions (D x W):  | 151 x 111 mm                           |  |