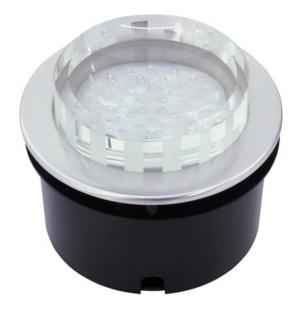

### **EUROLITE LED recessed light 40 red LEDs, clear**

Decorative recessed spotlight

Art. No.: 51937167 GTIN: 4026397228830

#### Features:

- Round luminary with decorated frame and crystal glass cover
- Wall and ceiling mounting possible
- Indoor or outdoor use
- Plastic housing, aluminum frame
- Perfect for decorative and illumination purposes (i.e. in stairways, cinemas, theatres, corridors or hallways, showrooms, etc.)
- Advantages of LED technology: long life of the LEDs, low power consumption, minimal heat emission, defacto maintenance free with brilliant light radiation
- Power cord included
- Available in 5 colors

# Technical specifications:

| Power supply:        | 230 V AC, 50 Hz                        |  |
|----------------------|----------------------------------------|--|
| Power consumption:   | 2,20 W                                 |  |
| IP classification:   | IP54                                   |  |
| Dimensions:          | Height: 11,1 cm<br>Diameter: Ø 15,1 cm |  |
| Protection grade IP: | IP54                                   |  |
| LED number:          | 40                                     |  |
| Dimensions (D x W):  | 151 x 111 mm                           |  |