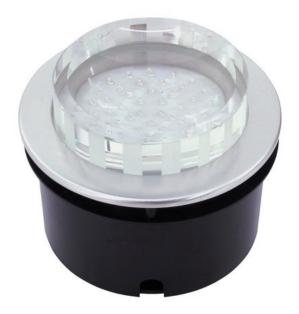

## **EUROLITE LED recessed light 40 blue LEDs, clear**

Decorative recessed spotlight

Art. No.: 51937166 GTIN: 4026397228816

#### Features:

- Round luminary with decorated frame and crystal glass cover
- Wall and ceiling mounting possible
- Indoor or outdoor use
- Plastic housing, aluminum frame
- Perfect for decorative and illumination purposes (i.e. in stairways, cinemas, theatres, corridors or hallways, showrooms, etc.)
- Advantages of LED technology: long life of the LEDs, low power consumption, minimal heat emission, defacto maintenance free with brilliant light radiation
- Power cord included
- Available in 5 colors

### **Technical specifications:**

| Power supply:        | 230 V AC, 50 Hz                        |  |
|----------------------|----------------------------------------|--|
| Power consumption:   | 2,20 W                                 |  |
| IP classification:   | IP54                                   |  |
| Dimensions:          | Height: 11,1 cm<br>Diameter: Ø 15,1 cm |  |
| Protection grade IP: | IP54                                   |  |
| LED number:          | 40                                     |  |
| Dimensions (D x W):  | 151 x 111 mm                           |  |