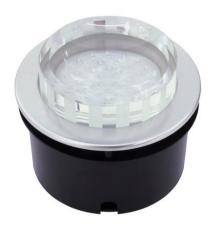

# LED recessed light 40 white LEDs, clear

Decorative recessed spotlight

Art. No.: 51937165 GTIN: 4026397228793

#### Features:

- Round luminary with decorated frame and crystal glass cover
- Wall and ceiling mounting possible
- Indoor or outdoor use
- Plastic housing, aluminum frame
- Perfect for decorative and illumination purposes (i.e. in stairways, cinemas, theatres, corridors or hallways, showrooms, etc.)
- Advantages of LED technology: long life of the LEDs, low power consumption, minimal heat emission, defacto maintenance free with brilliant light radiation
- Power cord included
- Available in 5 colors