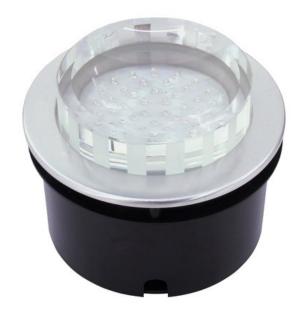

## **EUROLITE LED recessed light 40 white LEDs, clear**

Decorative recessed spotlight

Art. No.: 51937165

GTIN: 4026397228793

### Features:

- Round luminary with decorated frame and crystal glass cover
- Wall and ceiling mounting possible
- Indoor or outdoor use
- Plastic housing, aluminum frame
- Perfect for decorative and illumination purposes (i.e. in stairways, cinemas, theatres, corridors or hallways, showrooms, etc.)
- Advantages of LED technology: long life of the LEDs, low power consumption, minimal heat emission, defacto maintenance free with brilliant light radiation
- Power cord included
- Available in 5 colors

#### **Technical specifications:**

| Power supply:        | 230 V AC, 50 Hz                        |  |
|----------------------|----------------------------------------|--|
| Power consumption:   | 2,20 W                                 |  |
| IP classification:   | IP54                                   |  |
| Dimensions:          | Height: 11,1 cm<br>Diameter: Ø 15,1 cm |  |
| Protection grade IP: | IP54                                   |  |
| LED number:          | 40                                     |  |
| Dimensions (D x W):  | 151 x 111 mm                           |  |