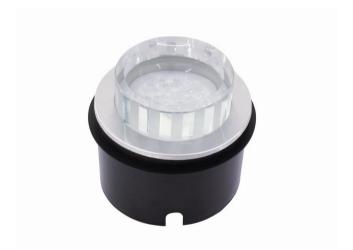

# LED recessed light 25 yellow LEDs, clear

Decorative recessed spotlight

**Art. No.: 51937159** GTIN: 4026397228779

#### Features:

- Round luminary with decorated frame and crystal glass cover
- Wall and ceiling mounting possible
- Indoor or outdoor use
- Plastic housing, aluminum frame
- Perfect for decorative and illumination purposes (i.e. in stairways, cinemas, theatres, corridors or hallways, showrooms, etc.)
- Advantages of LED technology: long life of the LEDs, low power consumption, minimal heat emission, defacto maintenance free with brilliant light radiation
- Power cord included
- Available in 5 colors