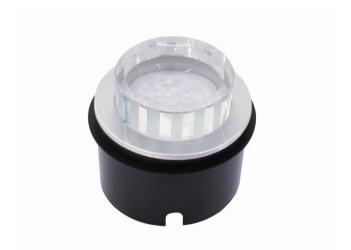

# LED recessed light 25 red LEDs, clear

Decorative recessed spotlight

**Art. No.: 51937157** GTIN: 4026397228731

#### Features:

- Round luminary with decorated frame and crystal glass cover
- Wall and ceiling mounting possible
- Indoor or outdoor use
- Plastic housing, aluminum frame
- Perfect for decorative and illumination purposes (i.e. in stairways, cinemas, theatres, corridors or hallways, showrooms, etc.)
- Advantages of LED technology: long life of the LEDs, low power consumption, minimal heat emission, defacto maintenance free with brilliant light radiation
- Power cord included
- Available in 5 colors