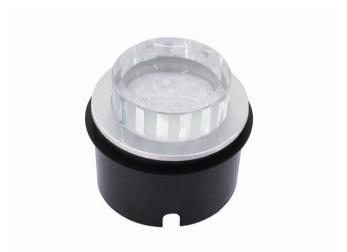

# LED recessed light 25 blue LEDs, clear

Decorative recessed spotlight

**Art. No.: 51937156** GTIN: 4026397228717

# LED recessed light 25 blue LEDs, clear

Decorative recessed spotlight

Art. No.: 51937156 GTIN: 4026397228717

#### Features:

- Round luminary with decorated frame and crystal glass cover
- Wall and ceiling mounting possible
- Indoor or outdoor use
- Plastic housing, aluminum frame
- Perfect for decorative and illumination purposes (i.e. in stairways, cinemas, theatres, corridors or hallways, showrooms, etc.)
- Advantages of LED technology: long life of the LEDs, low power consumption, minimal heat emission, defacto maintenance free with brilliant light radiation
- Power cord included
- Available in 5 colors