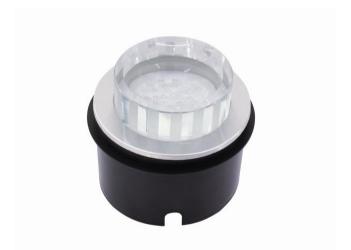

# LED recessed light 25 white LEDs, clear

Decorative recessed spotlight

**Art. No.: 51937155** GTIN: 4026397228694

#### Features:

- Round luminary with decorated frame and crystal glass cover
- Wall and ceiling mounting possible
- Indoor or outdoor use
- Plastic housing, aluminum frame
- Perfect for decorative and illumination purposes (i.e. in stairways, cinemas, theatres, corridors or hallways, showrooms, etc.)
- Advantages of LED technology: long life of the LEDs, low power consumption, minimal heat emission, defacto maintenance free with brilliant light radiation
- Power cord included
- Available in 5 colors