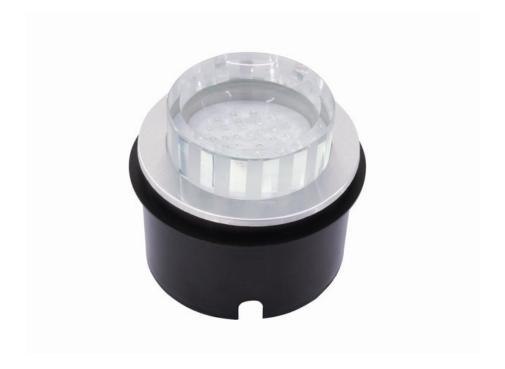

## **EUROLITE LED recessed light 25 white LEDs, clear**

Decorative recessed spotlight

Art. No.: 51937155

#### Features:

- Round luminary with decorated frame and crystal glass cover
- Wall and ceiling mounting possible
- Indoor or outdoor use
- Plastic housing, aluminum frame
- Perfect for decorative and illumination purposes (i.e. in stairways, cinemas, theatres, corridors or hallways, showrooms, etc.)
- Advantages of LED technology: long life of the LEDs, low power consumption, minimal heat emission, defacto maintenance free with brilliant light radiation
- Power cord included
- Available in 5 colors

### **Technical specifications:**

| Power supply:        | 230 V AC, 50 Hz                      |  |
|----------------------|--------------------------------------|--|
| Power consumption:   | 1,20 W                               |  |
| IP classification:   | IP54                                 |  |
| Dimensions:          | Height: 11,1 cm<br>Diameter: Ø 13 cm |  |
| Protection grade IP: | IP54                                 |  |
| LED number:          | 25                                   |  |
| Dimensions (D x W):  | 130 x 111 mm                         |  |