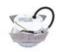

## **EUROLITE LED recessed light 25 white LEDs, clear**

Decorative recessed spotlight

Art. No.: 51937155

#### Features:

- Round luminary with decorated frame and crystal glass cover
- Wall and ceiling mounting possible
- Indoor or outdoor use
- Plastic housing, aluminum frame
- Perfect for decorative and illumination purposes (i.e. in stairways, cinemas, theatres, corridors or hallways, showrooms, etc.)
- Advantages of LED technology: long life of the LEDs, low power consumption, minimal heat emission, defacto maintenance free with brilliant light radiation
- Power cord included
- Available in 5 colors