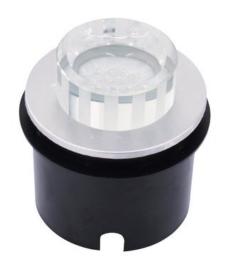

## **EUROLITE LED recessed light 14 green LEDs, clear**

Decorative recessed spotlight

Art. No.: 51937148

GTIN: 4026397228656

#### Features:

- Round luminary with decorated frame and crystal glass cover
- Wall and ceiling mounting possible
- Indoor or outdoor use
- Plastic housing, aluminum frame
- Perfect for decorative and illumination purposes (i.e. in stairways, cinemas, theatres, corridors or hallways, showrooms, etc.)
- Advantages of LED technology: long life of the LEDs, low power consumption, minimal heat emission, defacto maintenance free with brilliant light radiation
- Power cord included
- Available in 5 colors

### **Technical specifications:**

| Power supply:        | 230 V AC, 50 Hz                      |  |
|----------------------|--------------------------------------|--|
| Power consumption:   | 1,00 W                               |  |
| IP classification:   | IP54                                 |  |
| Dimensions:          | Height: 11,1 cm<br>Diameter: Ø 10 cm |  |
| Protection grade IP: | IP54                                 |  |
| LED number:          | 14                                   |  |
| Dimensions (D x W):  | 100 x 111 mm                         |  |