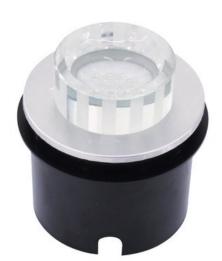

## **EUROLITE LED recessed light 14 red LEDs, clear**

Decorative recessed spotlight

**Art. No.: 51937147** GTIN: 4026397228632

#### Features:

- Round luminary with decorated frame and crystal glass cover
- Wall and ceiling mounting possible
- Indoor or outdoor use
- Plastic housing, aluminum frame
- Perfect for decorative and illumination purposes (i.e. in stairways, cinemas, theatres, corridors or hallways, showrooms, etc.)
- Advantages of LED technology: long life of the LEDs, low power consumption, minimal heat emission, defacto maintenance free with brilliant light radiation
- Power cord included
- Available in 5 colors

### **Technical specifications:**

| Power supply:        | 230 V AC, 50 Hz   |  |
|----------------------|-------------------|--|
| Power consumption:   | 1,00 W            |  |
| IP classification:   | IP54              |  |
| Dimensions:          | Height: 11,1 cm   |  |
|                      | Diameter: Ø 10 cm |  |
| Protection grade IP: | IP54              |  |
| LED number:          | 14                |  |
| Dimensions (D x W):  | 100 x 111 mm      |  |
|                      |                   |  |