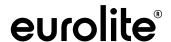

## **EUROLITE LED recessed light 14 blue LEDs, clear**

Decorative recessed spotlight

Art. No.: 51937146

GTIN: 4026397228618

#### Features:

- Round luminary with decorated frame and crystal glass cover
- Wall and ceiling mounting possible
- Indoor or outdoor use
- Plastic housing, aluminum frame
- Perfect for decorative and illumination purposes (i.e. in stairways, cinemas, theatres, corridors or hallways, showrooms, etc.)
- Advantages of LED technology: long life of the LEDs, low power consumption, minimal heat emission, defacto maintenance free with brilliant light radiation
- Power cord included
- Available in 5 colors

## **Technical specifications:**

| Power supply:        | 230 V AC, 50 Hz                      |  |
|----------------------|--------------------------------------|--|
| Power consumption:   | 1,00 W                               |  |
| IP classification:   | IP54                                 |  |
| Dimensions:          | Height: 11,1 cm<br>Diameter: Ø 10 cm |  |
| Protection grade IP: | IP54                                 |  |
| LED number:          | 14                                   |  |
| Dimensions (D x W):  | 100 x 111 mm                         |  |