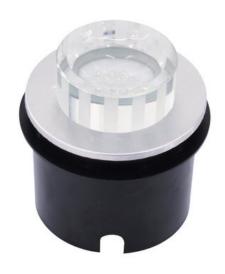

## **EUROLITE LED recessed light 14 white LEDs, clear**

Decorative recessed spotlight

Art. No.: 51937145

GTIN: 4026397228595

#### Features:

- Round luminary with decorated frame and crystal glass cover
- Wall and ceiling mounting possible
- Indoor or outdoor use
- Plastic housing, aluminum frame
- Perfect for decorative and illumination purposes (i.e. in stairways, cinemas, theatres, corridors or hallways, showrooms, etc.)
- Advantages of LED technology: long life of the LEDs, low power consumption, minimal heat emission, defacto maintenance free with brilliant light radiation
- Power cord included
- Available in 5 colors

### **Technical specifications:**

| Power supply:        | 230 V AC, 50 Hz                      |
|----------------------|--------------------------------------|
| Power consumption:   | 1,00 W                               |
| IP classification:   | IP54                                 |
| Dimensions:          | Height: 11,1 cm<br>Diameter: Ø 10 cm |
| Protection grade IP: | IP54                                 |
| LED number:          | 14                                   |
| Dimensions (D x W):  | 100 x 111 mm                         |