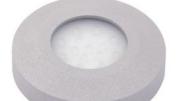

# **EUROLITE LED decoration light 15 white LEDs, frost**

Decorative surface mounted luminaire

Art. No.: 51937115

GTIN: 4026397228182

#### Features:

- Round luminaire with gray mat frame and mat cover
- Wall and ceiling mounting possible
- Indoor use
- Die-cast aluminum housing
- Perfect for decorative and illumination purposes (i.e. in stairways, cinemas, theatres, corridors or hallways, showrooms, etc.)
- Advantages of LED technology: long life of the LEDs, low power consumption, minimal heat emission, defacto maintenance free with brilliant light radiation
- Available in 5 colors

### **Technical specifications:**

| Power consumption:  | 2,00 W                             |  |
|---------------------|------------------------------------|--|
| Dimensions:         | Height: 3 cm<br>Diameter: Ø 9,5 cm |  |
| Power supply:       | 12 V AC, 50 Hz                     |  |
| LED number:         | 15                                 |  |
| Dimensions (D x W): | 95 x 30 mm                         |  |
| Weight:             | 0.2 kg                             |  |
|                     |                                    |  |