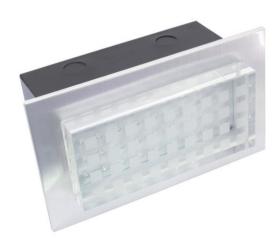

# LED recessed light 36 yellow LEDs, clear

Decorative recessed spotlight

Art. No.: 51937109 GTIN: 4026397228168

#### Features:

- Rectangular luminaire with aluminum panel and clear glass cover
- Wall and ceiling mounting possible
- Indoor or outdoor use
- Metal housing
- Perfect for decorative and illumination purposes (i.e. in stairways, cinemas, theatres, corridors or hallways, showrooms, etc.)
- Advantages of LED technology: long life of the LEDs, low power consumption, minimal heat emission, defacto maintenance free with brilliant light radiation
- Power cord included
- Available in 5 colors