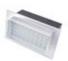

### **EUROLITE LED recessed light 36 yellow LEDs, clear**

Decorative recessed spotlight

Art. No.: 51937109

GTIN: 4026397228168

#### Features:

- Rectangular luminaire with aluminum panel and clear glass cover
- Wall and ceiling mounting possible
- Indoor or outdoor use
- Metal housing
- Perfect for decorative and illumination purposes (i.e. in stairways, cinemas, theatres, corridors or hallways, showrooms, etc.)
- Advantages of LED technology: long life of the LEDs, low power consumption, minimal heat emission, defacto maintenance free with brilliant light radiation
- Power cord included
- Available in 5 colors

#### **Technical specifications:**

| Power supply:        | 230 V AC, 50 Hz |
|----------------------|-----------------|
| Power consumption:   | 2,00 W          |
| IP classification:   | IP54            |
| Dimensions:          | Width: 14,1 cm  |
|                      | Depth: 12 cm    |
|                      | Height: 24,1 cm |
| Protection grade IP: | IP54            |
| LED number:          | 36              |