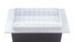

### **EUROLITE LED recessed light 36 yellow LEDs, clear**

Decorative recessed spotlight

Art. No.: 51937109

GTIN: 4026397228168

#### Features:

- Rectangular luminaire with aluminum panel and clear glass cover
- Wall and ceiling mounting possible
- Indoor or outdoor use
- Metal housing
- Perfect for decorative and illumination purposes (i.e. in stairways, cinemas, theatres, corridors or hallways, showrooms, etc.)
- Advantages of LED technology: long life of the LEDs, low power consumption, minimal heat emission, defacto maintenance free with brilliant light radiation
- Power cord included
- Available in 5 colors

#### **Technical specifications:**

| Power supply:        | 230 V AC, 50 Hz |
|----------------------|-----------------|
| Power consumption:   | 2,00 W          |
| IP classification:   | IP54            |
| Dimensions:          | Width: 14,1 cm  |
|                      | Depth: 12 cm    |
|                      | Height: 24,1 cm |
| Protection grade IP: | IP54            |
| LED number:          | 36              |