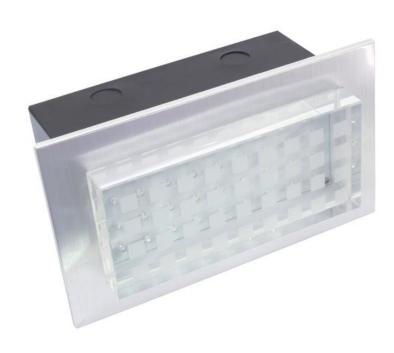

### **EUROLITE LED recessed light 36 yellow LEDs, clear**

Decorative recessed spotlight

Art. No.: 51937109

GTIN: 4026397228168

#### Features:

- Rectangular luminaire with aluminum panel and clear glass cover
- Wall and ceiling mounting possible
- Indoor or outdoor use
- Metal housing
- Perfect for decorative and illumination purposes (i.e. in stairways, cinemas, theatres, corridors or hallways, showrooms, etc.)
- Advantages of LED technology: long life of the LEDs, low power consumption, minimal heat emission, defacto maintenance free with brilliant light radiation
- Power cord included
- Available in 5 colors

#### **Technical specifications:**

| Power supply:        | 230 V AC, 50 Hz |
|----------------------|-----------------|
| Power consumption:   | 2,00 W          |
| IP classification:   | IP54            |
| Dimensions:          | Width: 14,1 cm  |
|                      | Depth: 12 cm    |
|                      | Height: 24,1 cm |
| Protection grade IP: | IP54            |
| LED number:          | 36              |