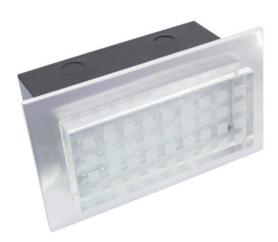

# LED recessed light 36 green LEDs, clear

Decorative recessed spotlight

**Art. No.: 51937108** GTIN: 4026397228144

#### Features:

- Rectangular luminaire with aluminum panel and clear glass cover
- Wall and ceiling mounting possible
- Indoor or outdoor use
- Metal housing
- Perfect for decorative and illumination purposes (i.e. in stairways, cinemas, theatres, corridors or hallways, showrooms, etc.)
- Advantages of LED technology: long life of the LEDs, low power consumption, minimal heat emission, defacto maintenance free with brilliant light radiation
- Power cord included
- Available in 5 colors