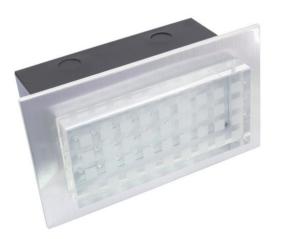

## LED recessed light 36 blue LEDs, clear

Decorative recessed spotlight

### LED recessed light 36 blue LEDs, clear

Decorative recessed spotlight

### Features:

- Rectangular luminaire with aluminum panel and clear glass cover
- Wall and ceiling mounting possible
- Indoor or outdoor use
- Metal housing
- Perfect for decorative and illumination purposes (i.e. in stairways, cinemas, theatres, corridors or hallways, showrooms, etc.)
- Advantages of LED technology: long life of the LEDs, low power consumption, minimal heat emission, defacto maintenance free with brilliant light radiation
- Power cord included
- Available in 5 colors