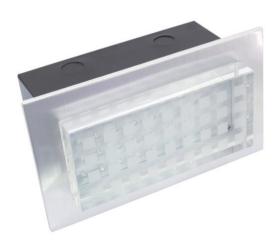

# LED recessed light 36 white LEDs, clear

Decorative recessed spotlight

Art. No.: 51937105 GTIN: 4026397228083

#### Features:

- Rectangular luminaire with aluminum panel and clear glass cover
- Wall and ceiling mounting possible
- Indoor or outdoor use
- Metal housing
- Perfect for decorative and illumination purposes (i.e. in stairways, cinemas, theatres, corridors or hallways, showrooms, etc.)
- Advantages of LED technology: long life of the LEDs, low power consumption, minimal heat emission, defacto maintenance free with brilliant light radiation
- Power cord included
- Available in 5 colors