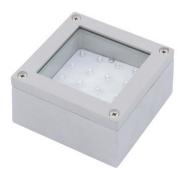

# LED decoration light 16 yellow LEDs, clea

Decorative surface mounted luminaire

Art. No.: 51937099 GTIN: 4026397228038

#### Features:

- Rectangular luminaire with thickening and clear glass cover
- Wall and ceiling mounting possible
- Indoor or outdoor use
- Die-cast aluminum housing
- Perfect for decorative and illumination purposes (i.e. in stairways, cinemas, theatres, corridors or hallways, showrooms, etc.)
- Advantages of LED technology: long life of the LEDs, low power consumption, minimal heat emission, defacto maintenance free with brilliant light radiation
- Power cord included
- Available in 5 colors